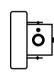

3) Wall Mount, aim to right

4) Wall Mount, aim to left

Remove the plastic dome cover. In order to get the correct picture, please always keep the screw indicator of the iron case on the top side.

#### ) Floor Mount:

Rotate the iron case in 180-degree so that the screw indicator is on the top side.